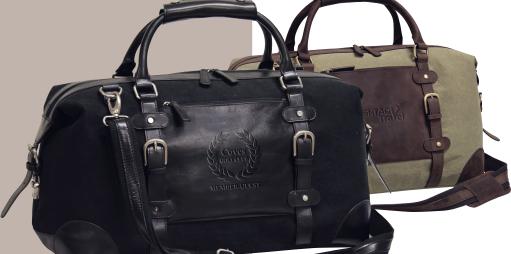

## P6258 Bellino®

Lone Star Duffle

Made of 20 oz canvas and full grain leather, this duffle is built to last with an ageless appeal with luxurious metal hardware. The main compartment has a wide mouth opening for easy packing. The inside has two large elastic pockets for shoes or other essentials and a zipper pocket for accessories. The ends of the zipper have unique tuck-lock system that gives the duffle a stylish shape. At the bottom there are five metal feet to protect against wear & tear. Dual carry handles & a detachable shoulder strap completes this gorgeous piece.

Size: 20 ½"W x 12"H x 10"D Colors: Black, Olive Brown

Deboss: On front pocket approx 4"W x 3"H Embroidery: On the back approx 4 ½"W x 4"H

(1P3R) 15 16-60 61-180 181-360 Deboss 166.00 133.05 128.10 122.67