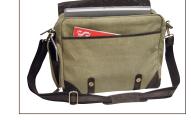

## P6255 Bellino®

Prospector Briefcase

This chic flap-over brief is built to last with an ageless appeal. Made of heavy-duty 20 oz canvas and full grain leather. it features dual belt straps with magnetic snap closure on the flap. Beneath the flap reveals a large open pocket with 2 open pockets, 3 card pockets, and 2 pen loops inside. The main compartment has a zipper top and inside, there is a zipper pocket and a 15.4" padded laptop sleeve. On the back , there is a large zipper pocket for documents, and a zip pocket on the side for small items. It is finished with a top carry handle and a removable shoulder strap.

Size: 15 ½"W x 12"H x 4 ½"D Colors: Black, Olive Brown

Deboss: On the flap approx 4"W x 3"H Embroidery: On front panel below flap approx 3 %4"W x 3 ½"H

(1P3R) 15 16-60 61-180 181-360 Deboss 134.00 107.18 103.10 98.67