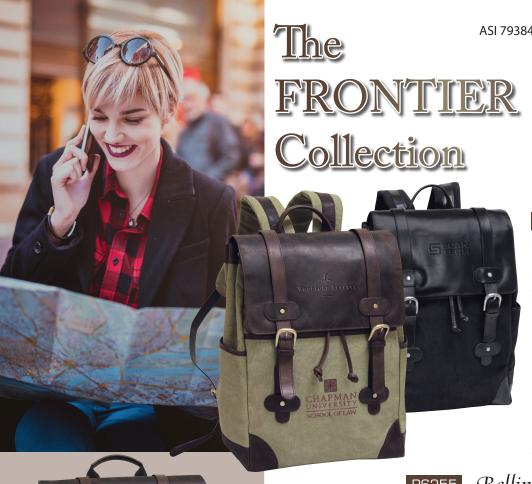

## P6252 Bellino®

Maverick Backpack

Designed through a mix of outdoorsy ruggedness and European styling, this backpack is the perfect choice for the adventurer! Made of 20 oz canvas and full grain leather, accented w/ metal hardware. The top flap is secured by dual belt straps with magnetic snaps. Underneath the flap there is a large open pocket that has an open pocket and two pen loops. The main compartment has a padded sleeve for a 15.4" laptop, and a zipper pocket for accessories. At the top it is secured by a leather drawstring closure. Two large open pockets on the sides and padded shoulder strap for comfort.

Size: 17"H x 12"W x 6 ½"D

Colors: Black, Olive Brown

Embroidery: On the flap approx 4"H x 3"H

Deboss: On front pocket approx 4"W x 3 ½"H

(1P3R) 15 16-60 61-180 181-360 Deboss 148.00 118.50 114.04 109.17